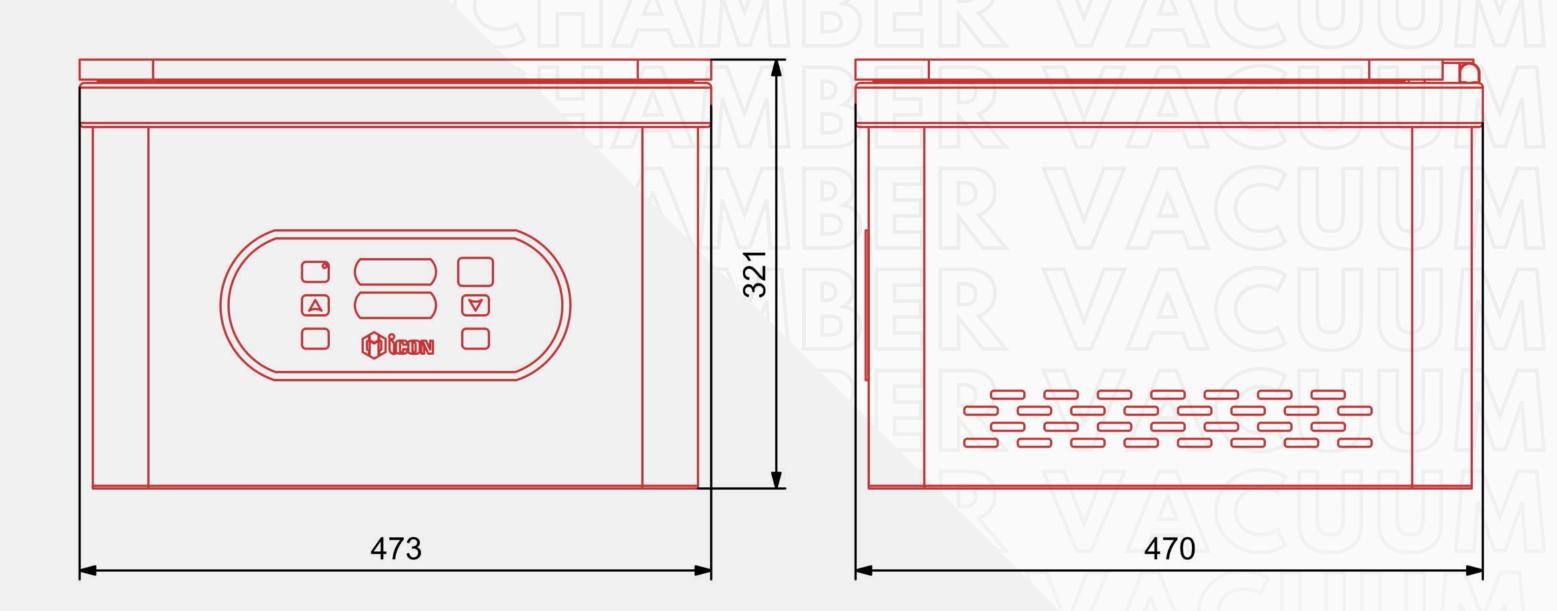

#### **Easy Maintenanse**

With a focus on convenience, our machine is engineered for easy maintenance, featuring accessible components and straightforward service procedures.

**DIMENSIONS** 

#### **TECHNICAL SPECIFICATIONS**

| Vacuum Chamber Size | 350 x 250 x 100 mm | Electrical Construction | Digital Electronic Control  |
|---------------------|--------------------|-------------------------|-----------------------------|
| Sealing Length      | 300 mm             | Body Construction       | All Stainless Steel         |
| Sealing Width       | 5 mm               | Vacuum Chamber          | SS Chamber with Acrylic Top |
| No. Of Sealing Bar  | One                |                         | 1 To 2 Cycle/Min            |
| Power Supply        | 250 w (220 v AC)   | Production              | (Depend On Product)         |
| Vacuum Pump         | 5 m3/h             | Machine Length          | ∼ 473 mm                    |
|                     |                    | Machine Width           | ~ 470 mm                    |
| Machine Weight      | ~ 15 Kg            | Machine Height          | ~ 321 mm                    |