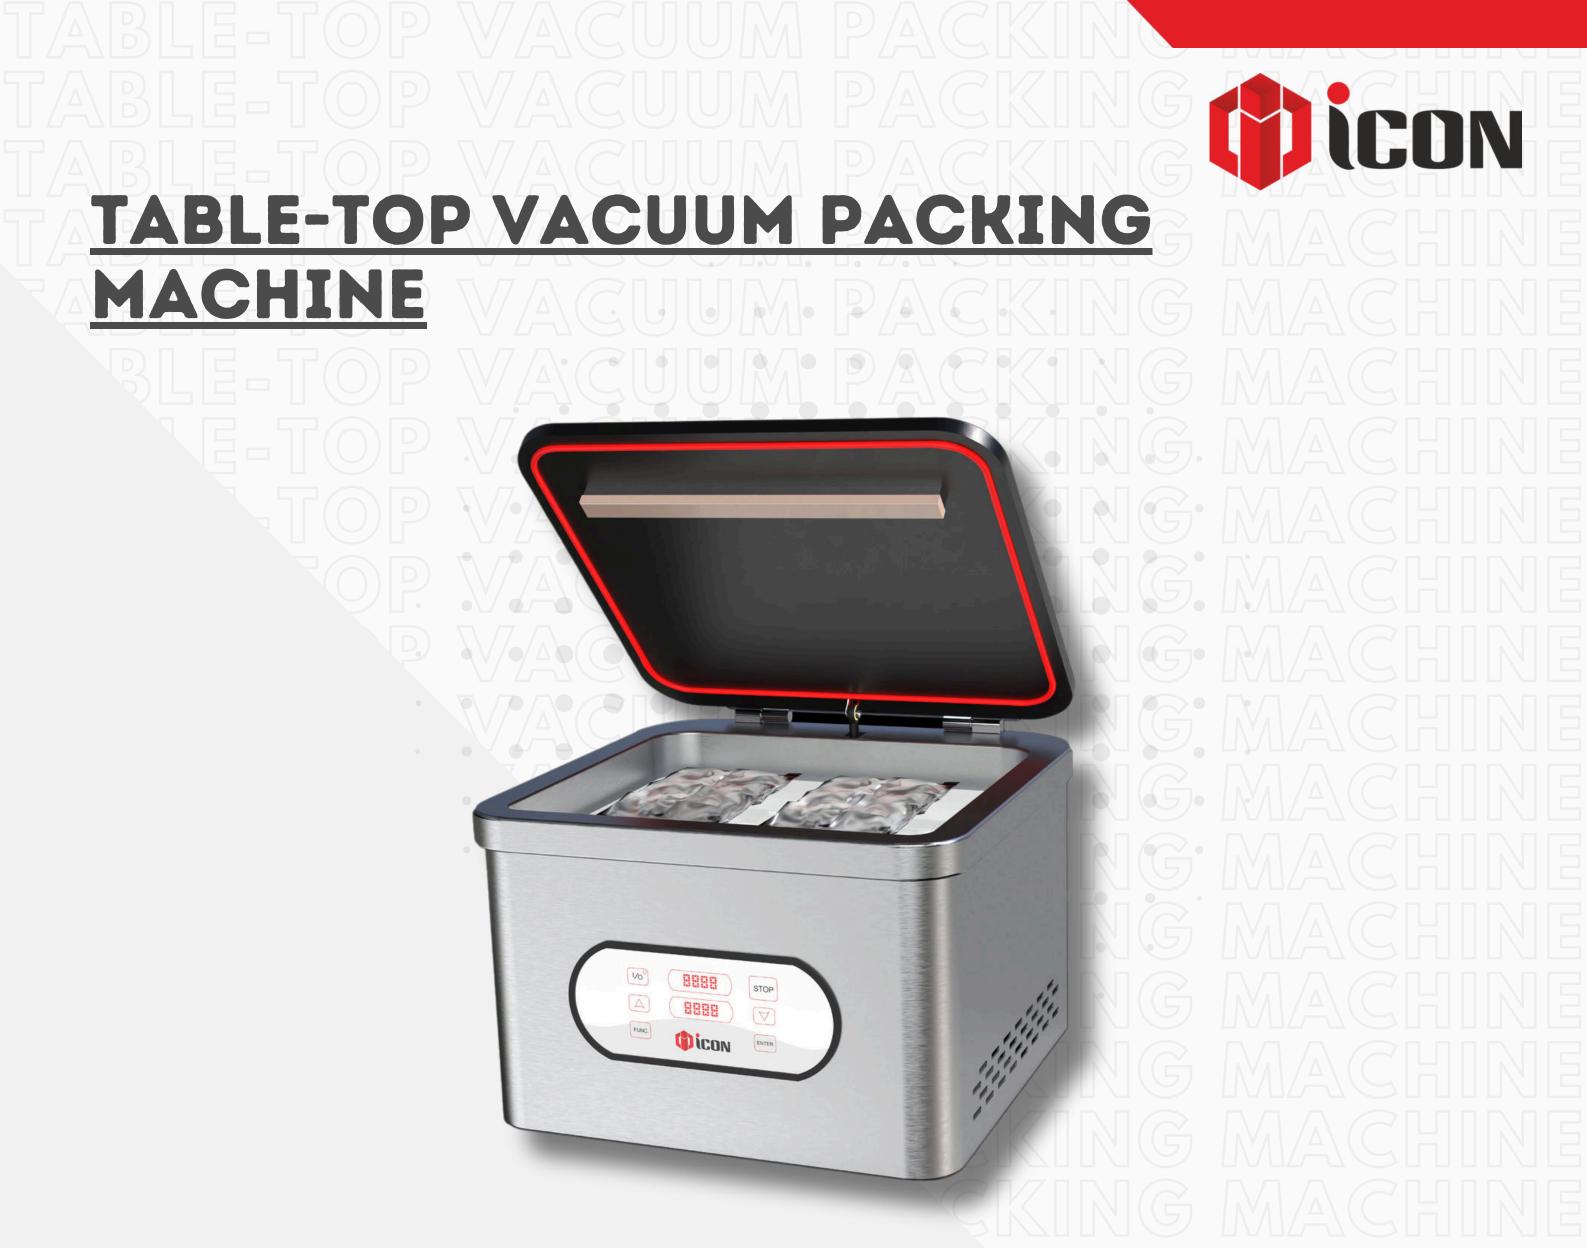

The table-top vacuum packing machine boasts a compact design, making it ideal for home kitchens and small businesses alike. Its user-friendly interface ensures effortless operation, catering to both novice and experienced users. With versatile sealing options, it accommodates various bags and materials, perfect for food preservation and sous vide cooking. Most importantly, it enhances freshness by efficiently extending shelf life, preserving flavor, texture, and nutrients.

The table-top vacuum packing machine offers a compact, user-friendly solution for efficient food preservation, extending shelf life while maintaining flavor and nutrients.

The application is to preserve foods like sweets, dairy products, meat, seafood, dates, dry fruits & convenience foods etc.